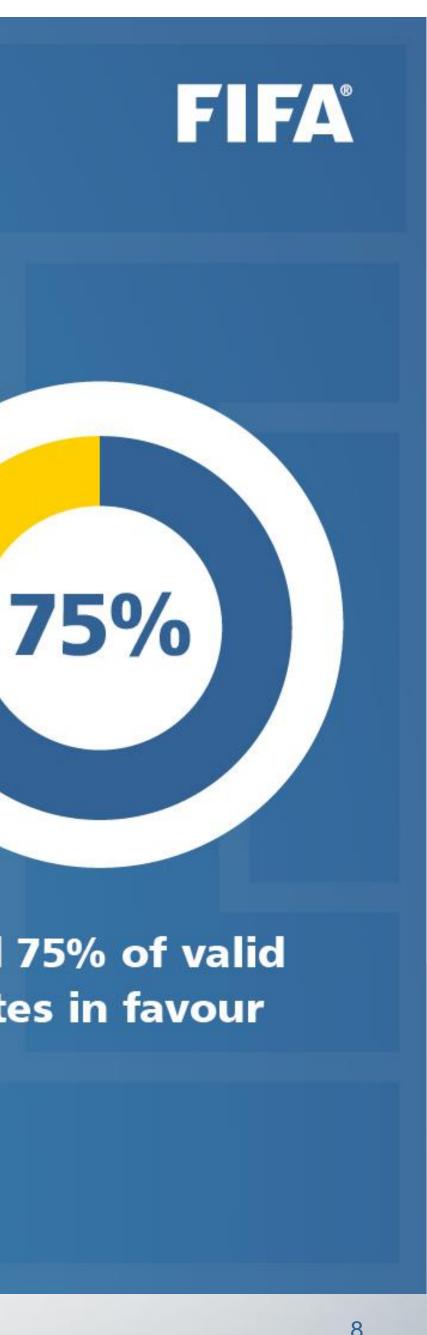

## **2016 FIFA REFORMS** HOW THE FIFA CONGRESS VOTES ON REFORMS

### To adopt new reforms

**Congress must vote to** change the FIFA Statutes

With at least 50% of member associations present

And 75% of valid votes in favour