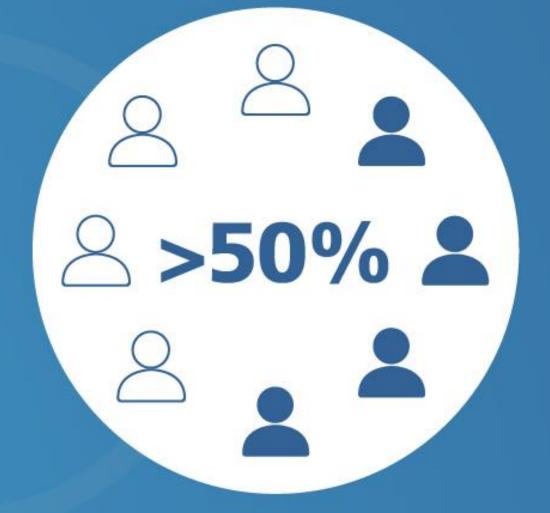

## **2016 FIFA REFORMS** HOW THE FIFA CONGRESS VOTES ON REFORMS

### To adopt new reforms

**Congress must vote to** change the FIFA Statutes

With at least 50% of member associations present

And 75% of valid votes in favour